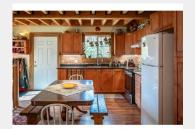

## **8788 HIGHWAY 6** Silverton British Columbia

\$629,000

Bedroom Full bathroom Den Bedroom Full bathroom Laundry room Kitchen Living room

Discover your quintessential Kootenay lifestyle retreat nestled amidst picturesque landscapes. This charming post and beam residence spans over 15 acres of mountain seclusion, offering breathtaking vistas of the Valhalla mountains. Conveniently located just 10 minutes away from the amenities of New Denver and Silverton, and within an hour's reach of Nelson, Castlegar airport, and Nakusp Hot Springs, this haven combines privacy with accessibility. Step into the sun-filled main floor, where a spacious country kitchen and living area welcome you. Double French doors seamlessly connect the indoors to the south-facing deck. A Blaze King wood stove stands ready to dispel winter chills, complemented by main baseboard heating throughout. Drawing from a gravity-fed creek system, the residence ensures a steady supply of pristine mountain water. Ascend to the top floor to find a loft-style master bedroom, complete with its own deck accessible via a second set of French doors. Start your day with a cup of coffee, admiring the surrounding splendor. This level also features a generous walk-in closet, a designated study area, and a bathroom adorned with a claw-foot tub. Venture downstairs to the finished basement, where a second bedroom, a three-piece bath, and a laundry area await. Adding to the property's allure is an auxiliary "tiny home" structure, perfect for accommodating guests. Outside, cultivate your own bounty with a passive solar 'earth battery' greenhouse and thriving garden. This is your private paradise! (id:6769)