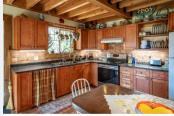

## **8788 HIGHWAY 6** Silverton British Columbia

\$629,000

Bedroom Full bathroom Den Bedroom Full bathroom Laundry room Kitchen Living room

Discover your quintessential Kootenay lifestyle retreat nestled amidst picturesque landscapes. This charming post and beam residence spans over 15 acres of mountain seclusion, offering breathtaking vistas of the Valhalla mountains. Conveniently located just 10 minutes away from the amenities of New Denver and Silverton, and within an hour's reach of Nelson, Castlegar airport, and Nakusp Hot Springs, this haven combines privacy with accessibility. Step into the sun-filled main floor, where a spacious country kitchen and living area welcome you. Double French doors seamlessly connect the indoors to the south-facing deck. A Blaze King wood stove stands ready to dispel winter chills, complemented by main baseboard heating throughout. Drawing from a gravity-fed creek system, the residence ensures a steady supply of pristine mountain water. Ascend to the top floor to find a loft-style master bedroom, complete with its own deck accessible via a second set of French doors. Start your day with a cup of coffee, admiring the surrounding splendor. This level also features a generous walk-in closet, a designated study area, and a bathroom adorned with a claw-foot tub. Venture downstairs to the finished basement, where a second bedroom, a three-piece bath, and a laundry area await. Adding to the property's allure is an auxiliary "tiny home" structure, perfect for accommodating guests. Outside, cultivate your own bounty with a passive solar 'earth battery' greenhouse and thriving garden. This is your private paradise! (id:6769)