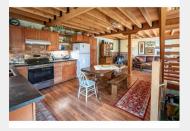

## **8788 HIGHWAY 6** Silverton British Columbia

\$629,000

Bedroom Full bathroom Den Bedroom Full bathroom Laundry room Kitchen Living room

Discover your quintessential Kootenay lifestyle retreat nestled amidst picturesque landscapes. This charming post and beam residence spans over 15 acres of mountain seclusion, offering breathtaking vistas of the Valhalla mountains. Conveniently located just 10 minutes away from the amenities of New Denver and Silverton, and within an hour's reach of Nelson, Castlegar airport, and Nakusp Hot Springs, this haven combines privacy with accessibility. Step into the sun-filled main floor, where a spacious country kitchen and living area welcome you. Double French doors seamlessly connect the indoors to the south-facing deck. A Blaze King wood stove stands ready to dispel winter chills, complemented by main baseboard heating throughout. Drawing from a gravity-fed creek system, the residence ensures a steady supply of pristine mountain water. Ascend to the top floor to find a loft-style master bedroom, complete with its own deck accessible via a second set of French doors. Start your day with a cup of coffee, admiring the surrounding splendor. This level also features a generous walk-in closet, a designated study area, and a bathroom adorned with a claw-foot tub. Venture downstairs to the finished basement, where a second bedroom, a three-piece bath, and a laundry area await. Adding to the property's allure is an auxiliary "tiny home" structure, perfect for accommodating guests. Outside, cultivate your own bounty with a passive solar 'earth battery' greenhouse and thriving garden. This is your private paradise! (id:6769)