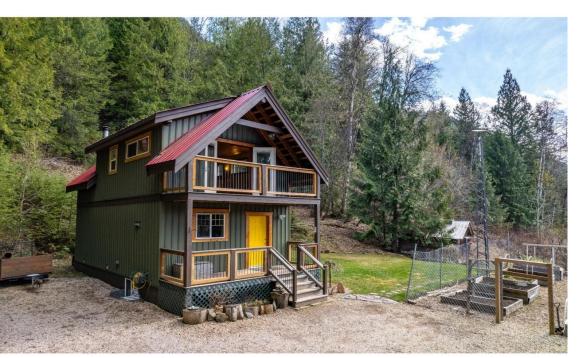

## **8788 HIGHWAY 6** Silverton British Columbia

\$629,000

Bedroom Full bathroom Den Bedroom Full bathroom Laundry room Kitchen Living room

Discover your quintessential Kootenay lifestyle retreat nestled amidst picturesque landscapes. This charming post and beam residence spans over 15 acres of mountain seclusion, offering breathtaking vistas of the Valhalla mountains. Conveniently located just 10 minutes away from the amenities of New Denver and Silverton, and within an hour's reach of Nelson, Castlegar airport, and Nakusp Hot Springs, this haven combines privacy with accessibility. Step into the sun-filled main floor, where a spacious country kitchen and living area welcome you. Double French doors seamlessly connect the indoors to the south-facing deck. A Blaze King wood stove stands ready to dispel winter chills, complemented by main baseboard heating throughout. Drawing from a gravity-fed creek system, the residence ensures a steady supply of pristine mountain water. Ascend to the top floor to find a loft-style master bedroom, complete with its own deck accessible via a second set of French doors. Start your day with a cup of coffee, admiring the surrounding splendor. This level also features a generous walk-in closet, a designated study area, and a bathroom adorned with a claw-foot tub. Venture downstairs to the finished basement, where a second bedroom, a three-piece bath, and a laundry area await. Adding to the property's allure is an auxiliary "tiny home" structure, perfect for accommodating guests. Outside, cultivate your own bounty with a passive solar 'earth battery' greenhouse and thriving garden. This is your private paradise! (id:6769)