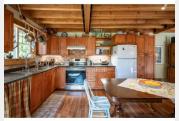

## **8788 HIGHWAY 6** Silverton British Columbia

\$629,000

Bedroom Full bathroom Den Bedroom Full bathroom Laundry room Kitchen Living room

Discover your quintessential Kootenay lifestyle retreat nestled amidst picturesque landscapes. This charming post and beam residence spans over 15 acres of mountain seclusion, offering breathtaking vistas of the Valhalla mountains. Conveniently located just 10 minutes away from the amenities of New Denver and Silverton, and within an hour's reach of Nelson, Castlegar airport, and Nakusp Hot Springs, this haven combines privacy with accessibility. Step into the sun-filled main floor, where a spacious country kitchen and living area welcome you. Double French doors seamlessly connect the indoors to the south-facing deck. A Blaze King wood stove stands ready to dispel winter chills, complemented by main baseboard heating throughout. Drawing from a gravity-fed creek system, the residence ensures a steady supply of pristine mountain water. Ascend to the top floor to find a loft-style master bedroom, complete with its own deck accessible via a second set of French doors. Start your day with a cup of coffee, admiring the surrounding splendor. This level also features a generous walk-in closet, a designated study area, and a bathroom adorned with a claw-foot tub. Venture downstairs to the finished basement, where a second bedroom, a three-piece bath, and a laundry area await. Adding to the property's allure is an auxiliary "tiny home" structure, perfect for accommodating guests. Outside, cultivate your own bounty with a passive solar 'earth battery' greenhouse and thriving garden. This is your private paradise! (id:6769)