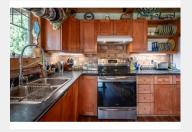

## **8788 HIGHWAY 6** Silverton British Columbia

\$629,000

Bedroom Full bathroom Den Bedroom Full bathroom Laundry room Kitchen Living room

Discover your quintessential Kootenay lifestyle retreat nestled amidst picturesque landscapes. This charming post and beam residence spans over 15 acres of mountain seclusion, offering breathtaking vistas of the Valhalla mountains. Conveniently located just 10 minutes away from the amenities of New Denver and Silverton, and within an hour's reach of Nelson, Castlegar airport, and Nakusp Hot Springs, this haven combines privacy with accessibility. Step into the sun-filled main floor, where a spacious country kitchen and living area welcome you. Double French doors seamlessly connect the indoors to the south-facing deck. A Blaze King wood stove stands ready to dispel winter chills, complemented by main baseboard heating throughout. Drawing from a gravity-fed creek system, the residence ensures a steady supply of pristine mountain water. Ascend to the top floor to find a loft-style master bedroom, complete with its own deck accessible via a second set of French doors. Start your day with a cup of coffee, admiring the surrounding splendor. This level also features a generous walk-in closet, a designated study area, and a bathroom adorned with a claw-foot tub. Venture downstairs to the finished basement, where a second bedroom, a three-piece bath, and a laundry area await. Adding to the property's allure is an auxiliary "tiny home" structure, perfect for accommodating guests. Outside, cultivate your own bounty with a passive solar 'earth battery' greenhouse and thriving garden. This is your private paradise! (id:6769)