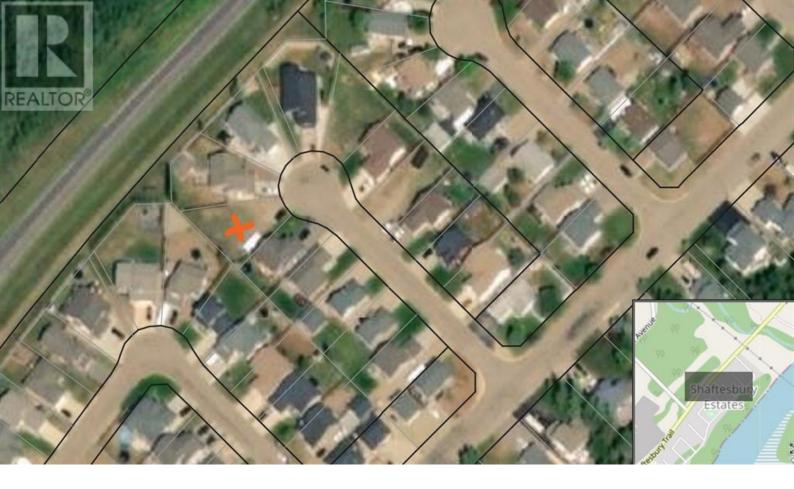

## 9109 129 Avenue Peace River Alberta

\$65,000

Here is one of the best priced lots in one of the newer neighborhoods in Peace River. Located in Shaftesbury Estates, this lot is located at the end of a quiet cul-de-sac. It is pie shaped and measures just over 6,500 sq ft. Surrounded by nice houses and great neighbors, this is one lot you need to take a closer look at if building a home is in your future! (id:6769)