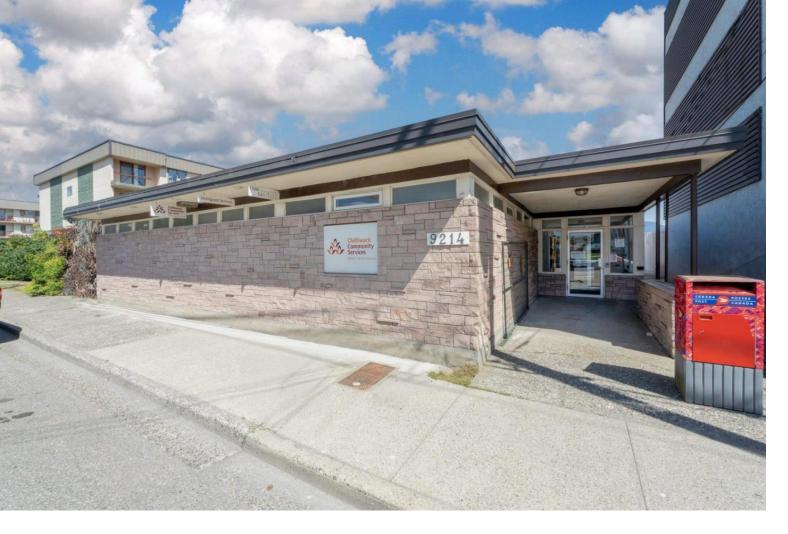

## 9214 MARY Street Chilliwack British Columbia

\$1,949,000

GREAT DAY CARE LOCATION !!!! Exceptional commercial building available for acquisition in the professional services district of Chilliwack. Impeccably maintained, this property boasts a single tenant arrangement, ensuring consistent and reliable cash flow. Boastingt 200 amp service, the building is equipped with modern air conditioning for optimal comfort. Strategically situated mere minutes away from the Chilliwack Hospital, it offers convenience for medical professionals. The property offers generous parking capacity of 15 spaces. Enjoy the added advantage of seamless accessibility to a myriad of amenities within walking distance. A truly remarkable investment opportunity!! (id:6769)