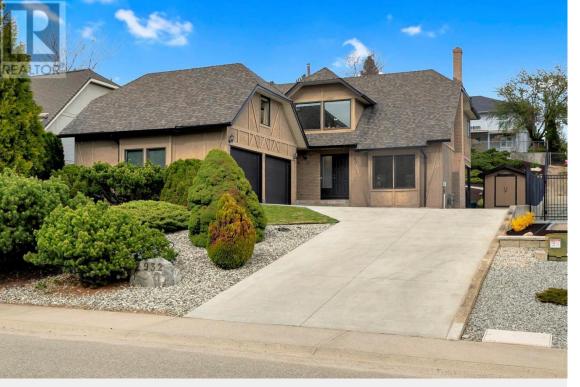

Welcome to 932 Monashee Place, a beautifully updated 2,618 sq. ft. family home in the coveted Dilworth Mountain area, offering privacy on a generous 0.24-acre lot. This residence features 3 bedrooms, 2.5 baths, and a large rec space, making it ideal for families or first-time buyers. Enjoy the modern updated kitchen with quartz counters (2020), new flooring (2020), and renovated bathrooms. The living and dining areas boast hardwood floors, creating a welcoming ambiance. The additional family room off the kitchen offers extra space for growing families. The property includes a huge ~5ft crawl space for ample storage, a double garage with two bays doors, plus additional parking for an RV or boat. Outdoors, the low-maintenance yard features a new fence, gazebo, and garden shed, perfect for family enjoyment. Countless hours will be spent enjoying the peaceful vibes under the gazebo or covered patio. Located near top schools, recreation, and shopping, this home is a fantastic value in a prime neighborhood. Don't miss this opportunity--act fast, as this desirable family home is priced to sell quickly! (id:6769)