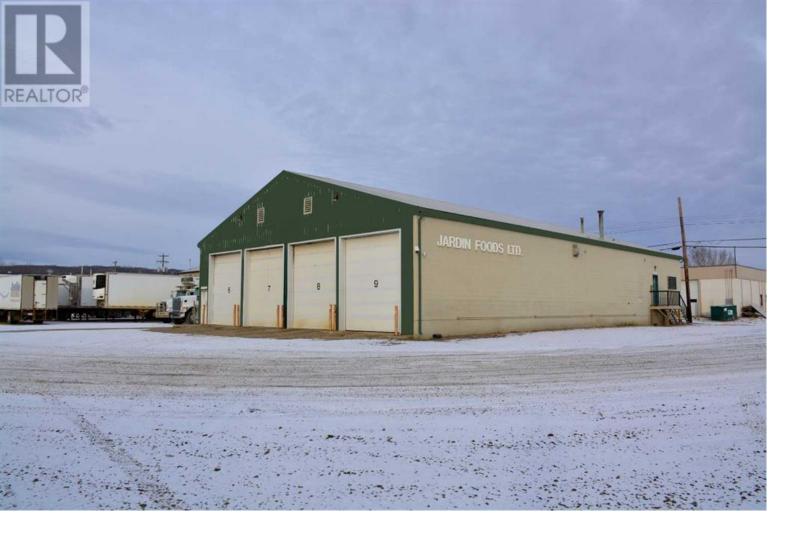

## 9520 91 Avenue Peace River Alberta

\$900,000

!1,000 square foot facility in Peace River AB that offers 4000 square feet of racking storage -5 off loading bays with trailer height decks for easy access - 7000 square feet of office, coolers, freezers and maintenance areas. Included in the 7000 saq ft is the garage area for vehicle and equipment repairs - it has 4 - 14 (H) X 12 (W) OHD and is approximately 4000 sq ft in size - there are 2 Freezers and 3 cooler each approximately 10 X 12 and this area has a 15 foot ceiling height. The offices are 11 X 8 - the on site small appliance repair area has a 1/2 bath, commercial sink area and is about 16 X 11 in size. The land includes 6 lots with almost 2/3 of an acre in size. Access to Highway 2 is very good with less than 2 minutes to the merge onto Highway 2 west and about 4 minutes to Highway 2 east. This is a very good warehouse storage use facility and is currently been used as such but there are many options for use of this property - lets see how it fits into your plans - the sign is up!! Call today!!! (id:6769)