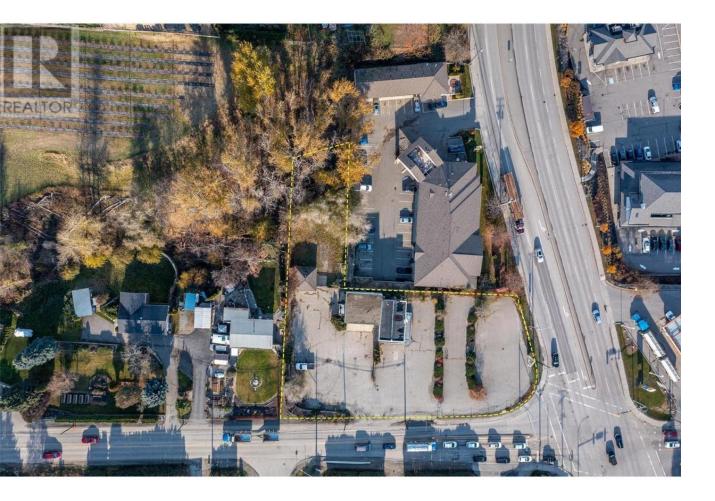

## 9558 Glenmore Road Lake Country British Columbia

\$2,700,000

Introducing a prime commercial opportunity that's poised to take your business to new heights! Located in Lake Country, between the larger communities of Kelowna and Vernon and nestled on a strategically located, high-exposure corner lot, this property offers a golden ticket to success. Situated just minutes away from Kelowna International airport, it provides unparalleled convenience for travellers and commuters alike. This bustling intersection is close to UBCO, world-renowned wineries and lakes. With its high traffic count and excellent visibility, this property is a beacon for potential customers and clients. Whether you're seeking to launch a new venture or expand an existing one, the possibilities are endless. Zoned C11, Highway Commercial which allows for a breweries and distilleries, hotel, motel, car wash, automotive sales/rentals/repairs, retail space, restaurants, or any business that thrives on exposure and accessibility that cater to the needs of the travelling public. (id:6769)