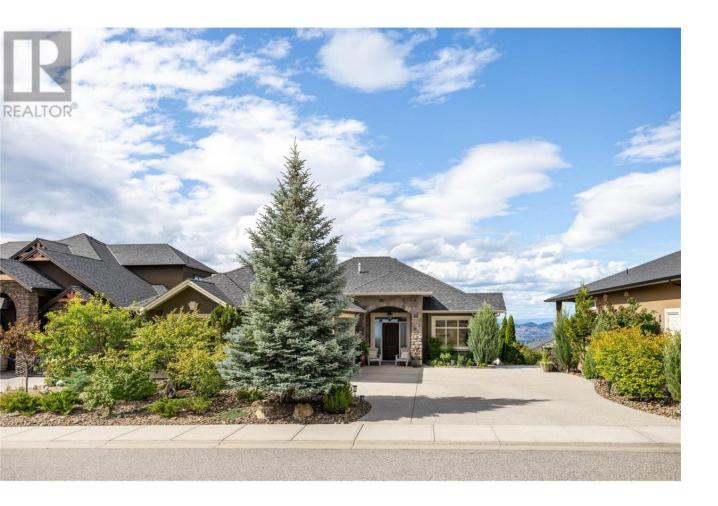

## 980 Hewetson Court Kelowna British Columbia

\$1,564,000

Welcome to this fabulous executive home boasting high-quality finishings & upgrades throughout. As you step into this residence, you'll be captivated by the stunning open concept living space, which provides an uninterrupted flow & breathtaking views of Okanagan lake. Large windows flood the interior with natural light, creating an inviting & warm ambiance. The kitchen is a chef's dream, featuring a spacious layout, coffee bar, walk-in pantry & elegant granite countertops. The kitchen seamlessly connects to the family-sized dining room & living area, which opens up to a large covered deck space. This outdoor oasis is perfect for hosting unforgettable gatherings while taking in the surrounding landscape. The primary bedroom also has direct access to the deck- Imagine waking up to incredible views every day! Meticulously maintained, this property offers an abundance of storage space making it a practical & spacious living environment. In the basement you will find a huge rec room & wet bar, perfect for entertaining family & friends. The walk-out basement leads to the landscaped backyard, providing even more space to unwind & enjoy outdoor activities. The separate entrance in the basement & wet bar make this home easily suitable if desired. Close to schools, parks, walking trails and more! This stunning executive home has it all! (id:6769)