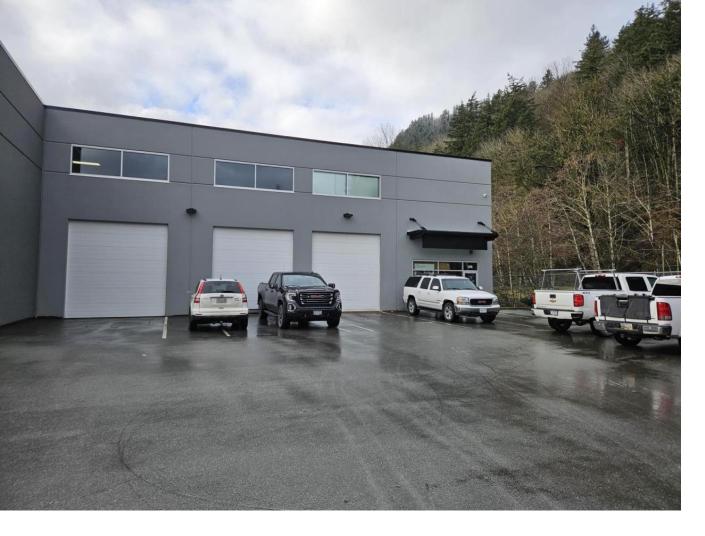

## 43923 PROGRESS Way A106 Chilliwack British Columbia

\$16

For-Lease 3436sq.ft of industrial warehouse space located in the Highway 1 Business Park which is situated in a prime Chilliwack location with easy access to HWY#1 via the Lickman Rd. interchange. The unit comes with an open floorplan, 2pce bathroom, 2 grade level bay doors, 22ft clear height ceiling, natural gas heat, 100 Amp/208 Volt/3 Phase power panel and ample parking & loading area. Contact for more info. (id:6769)