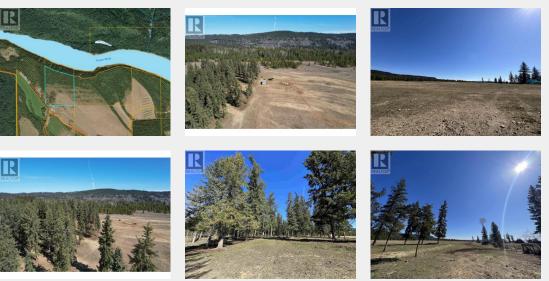

## BLOCK B PARADISE Road Quesnel British Columbia

\$259,900

\* PREC - Personal Real Estate Corporation. Absolutely stunning, RIVERFRONT property on almost 50 acres. If you've been looking for the perfect, private piece of land to build your dream home, THIS IS IT! This property backs onto Crown Land, is mostly level, and has a large portion fenced for grazing. Approx. 10 acres of pasture. Power is nearby (Peters Road/Paradise Road junction). Peace, tranquility and breathtaking views of the river below! Additionally, it's also a great outdoor space for ATV rides and outdoor play! (id:6769)