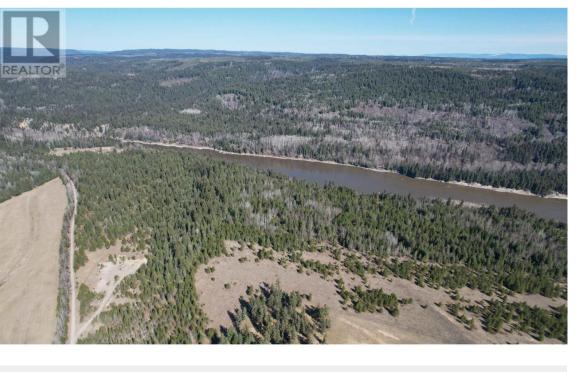

## BLOCK B PARADISE Road Quesnel British Columbia

\$259,900

\* PREC - Personal Real Estate Corporation. Absolutely stunning, RIVERFRONT property on almost 50 acres. If you've been looking for the perfect, private piece of land to build your dream home, THIS IS IT! This property backs onto Crown Land, is mostly level, and has a large portion fenced for grazing. Approx. 10 acres of pasture. Power is nearby (Peters Road/Paradise Road junction). Peace, tranquility and breathtaking views of the river below! Additionally, it's also a great outdoor space for ATV rides and outdoor play! (id:6769)