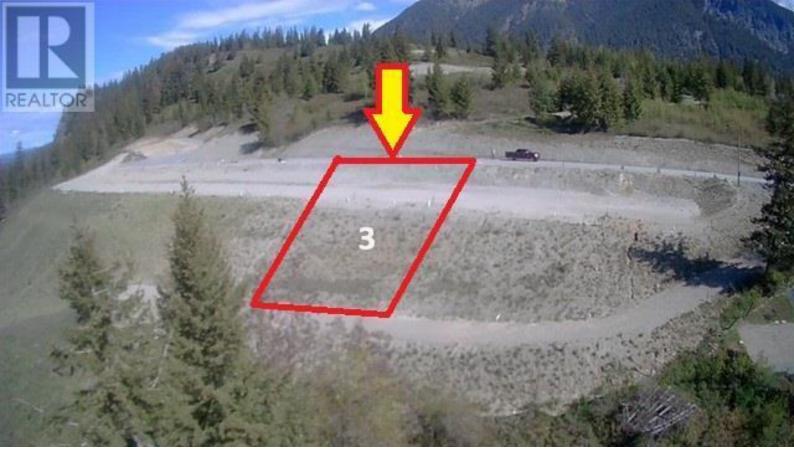

## Braelyn Road Tappen British Columbia

LAKEVIEW BUILD LOT located in brand new Sunnybrae sub-division. Fully serviced & engineered walk-out basement designed building lot with underground hydro, phone and cable. Community water service, septic service & paved roads. Easy access in Sunnybrae Estates. Located directly above (see photos) Sunnybrae Community Park with swimming beach, picnic tables, washrooms, playground & parking. Build your lakeview dream home here and enjoy all the Shuswap has to offer. Sunnybrae is located just 10 minutes drive from Salmon Arm & is close to all the amenities. The Trans Canada Hwy is currently building a new seamless circle interchange for easy access on and off the highway. The developer updated the main water service area & it is now state of the art current. Buyers should review the developers disclosure statement, copies are available. This lot is a resale and not being offered by the original developer and discounted from the recent purchase price for undisclosed reasons. Act now, you'll be glad you did. Thank-you for your interest. (id:6769)