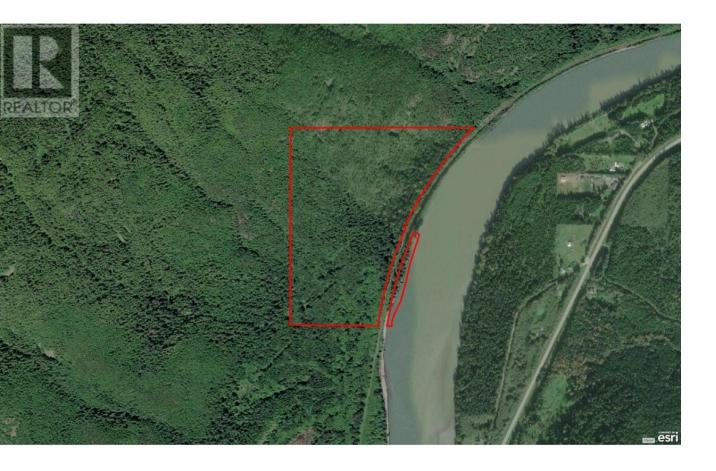

## DL 922 USK Terrace British Columbia

\$259,000

Private Riverfront Acreage with Timber- Usk, BC. 92.35 acres 2 km north of of Usk, BC. 25 km north of Terrace, BC. Challenging access! Only legal access being by water on the Skeena River or walking 2 km along the railroad tracks. 1200 feet of waterfront on the world-renowned Skeena River. Rural residential zoning. Pockets of mature timber including approx. 2,000 m3 of Cedar. Spectacularly beautiful piece of BCs backcountry. Build a backcountry hideaway with a portable sawmill and the ambition to create private paradise of your own. Has the timber, climate and water needed for off grid living and a self-sufficient lifestyle. (id:6769)