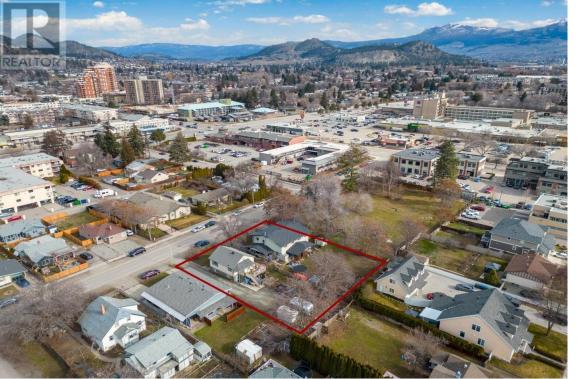

## Laurier Avenue Kelowna **British Columbia**

\$2,180,000

Incredible development opportunity located within walking distance of all downtown Kelowna has to offer. The two-title, 0.385 acre land assembly presents approximately 128 feet of frontage on Laurier Avenue. Located just off Gordon Drive on a transit supported corridor, the Properties offer core neighbourhood future land use (C-NHD Urban Core) in the 2040 Official Community Plan identifying this location as potential for medium density housing (apartment). The homes are comprised of four individual rental units with long term tenants in place offering revenue while moving through the development process. Buyers to confirm and satisfy themselves with development potential and requirements of the City of Kelowna for future land use. (id:6769)