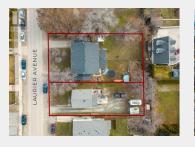

## Laurier Avenue Kelowna **British Columbia**

\$2,180,000

Incredible development opportunity located within walking distance of all downtown Kelowna has to offer. The two-title, 0.385 acre land assembly presents approximately 128 feet of frontage on Laurier Avenue. Located just off Gordon Drive on a transit supported corridor, the Properties offer core neighbourhood future land use (C-NHD Urban Core) in the 2040 Official Community Plan identifying this location as potential for medium density housing (apartment). The homes are comprised of four individual rental units with long term tenants in place offering revenue while moving through the development process. Buyers to confirm and satisfy themselves with development potential and requirements of the City of Kelowna for future land use. (id:6769)