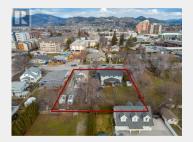

## Laurier Avenue Kelowna **British Columbia**

\$2,180,000

Incredible development opportunity located within walking distance of all downtown Kelowna has to offer. The two-title, 0.385 acre land assembly presents approximately 128 feet of frontage on Laurier Avenue. Located just off Gordon Drive on a transit supported corridor, the Properties offer core neighbourhood future land use (C-NHD Urban Core) in the 2040 Official Community Plan identifying this location as potential for medium density housing (apartment). The homes are comprised of four individual rental units with long term tenants in place offering revenue while moving through the development process. Buyers to confirm and satisfy themselves with development potential and requirements of the City of Kelowna for future land use. (id:6769)