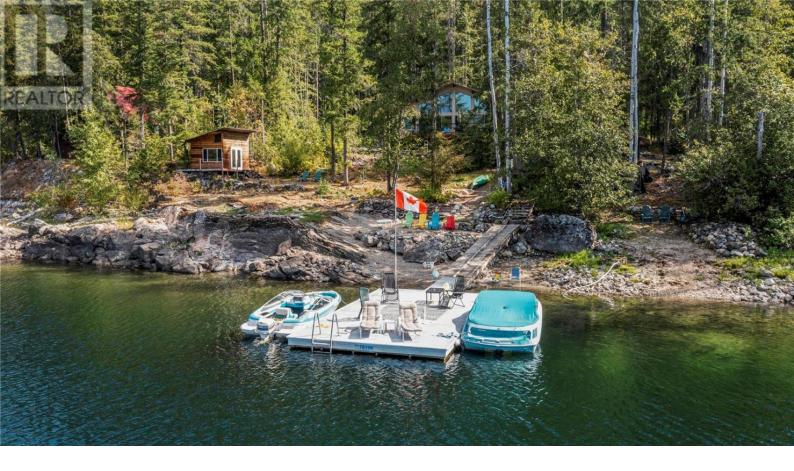

## Lot 13 Pete Martin Bay Sicamous British Columbia

\$950,000

Boat Access Cabin on Shuswap Lake in Anstey Arm! This professionally built cabin offers 1500 SqFt with 4 Bedrooms, Screened in porch and open sundeck. Totally off the grid, with solar power, generator, propane, includes all the amenities with a full kitchen, laundry and wood burning stove. Fully furnished and equipped including huge Triton(R) floating dock 16'x30'. See our drone video and virtual tour links and then float out to arrange your personal showing.... Thanks for your interest! (id:6769)