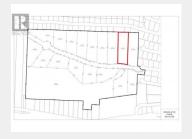

## Lot 2 Lonneke Trail **Anglemont British** Columbia

\$549,000

Introducing Highland Park Estates, a premier development offering 17 spacious building lots with sizes ranging from 2.47 to 3.41 acres, each boasting breathtaking lake views. Nestled in the serene community of Anglemont in the North Shuswap region, these parcels come with approved septic sites and access to community water supply. Experience the tranquility of lakeside living just steps away from the stunning Shuswap Lake. Rest easy knowing that this fire-safe development has taken every precaution to safeguard your investment. Don't miss this opportunity to own a piece of paradise in a quiet and secure neighborhood. Lot 2 is 3.24 acres, other lot are available. Showings by APPOINTMENT ONLY as this is an active construction site and private residence. Contact Listing Realtor for information package. (id:6769)