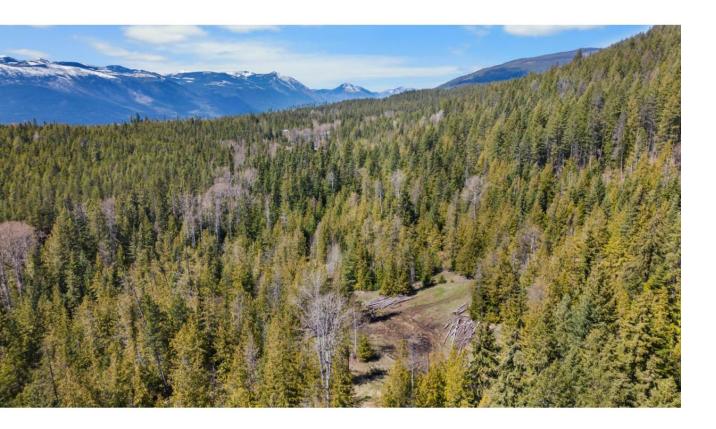

## Lot 22 LAKEVIEW ARROWCREEK ROAD Wynndel British Columbia

The perfect canvas for your dream home - this lot is ready and waiting for your vision to take shape! With multiple building sites and nearly 20 acres of gently sloping land bathed in southerly sunlight! Explore the wilderness with ease with Crown Land enveloping this acreage on three sides! Access to this land is on a short no-through road adding to its private charm. By being just a short distance from the heart of Creston, you're never far from all amenities, including shopping, dining, entertainment, and more. Enjoy the best of both worlds - the tranquility of rural living with the convenience of town accessibility. (id:6769)