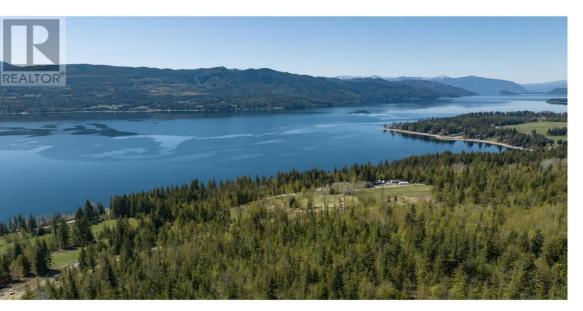

## Lot 4 Lonneke Trail Anglemont British Columbia

\$549,000

Introducing Highland Park Estates, a premier development offering 17 spacious building lots with sizes ranging from 2.47 to 3.41 acres, each boasting breathtaking lake views. Nestled in the serene community of Anglemont in the North Shuswap region, these parcels come with approved septic sites and access to community water supply. Experience the tranquility of lakeside living just steps away from the stunning Shuswap Lake. Rest easy knowing that this fire-safe development has taken every precaution to safeguard your investment. Don't miss this opportunity to own a piece of paradise in a quiet and secure neighborhood. Lot 4 is 3.25 acres, other lots are available. Showings by APPOINTMENT ONLY as this is an active construction site and private residence. Contact Listing Realtor for information package. (id:6769)