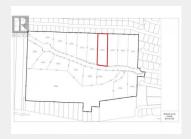

## Lot 4 Lonneke Trail Anglemont British Columbia

\$549,000

Introducing Highland Park Estates, a premier development offering 17 spacious building lots with sizes ranging from 2.47 to 3.41 acres, each boasting breathtaking lake views. Nestled in the serene community of Anglemont in the North Shuswap region, these parcels come with approved septic sites and access to community water supply. Experience the tranquility of lakeside living just steps away from the stunning Shuswap Lake. Rest easy knowing that this fire-safe development has taken every precaution to safeguard your investment. Don't miss this opportunity to own a piece of paradise in a quiet and secure neighborhood. Lot 4 is 3.25 acres, other lots are available. Showings by APPOINTMENT ONLY as this is an active construction site and private residence. Contact Listing Realtor for information package. (id:6769)