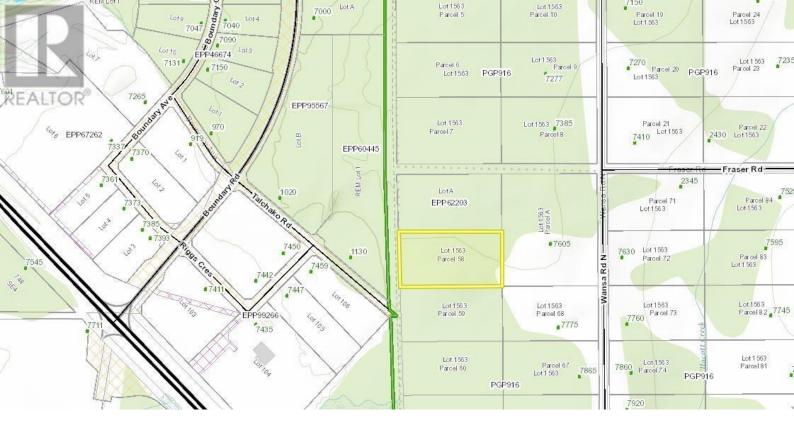

## 58 WANSA Road LOT Prince George British Columbia

Explore this remarkable 5.5-acre building parcel nestled just beyond city boundaries. Embraced by trees yet thoughtfully cleared, it's the canvas for your dream property. Secluded yet conveniently proximate to urban amenities. Plus, a state-of-the-art lagoon system has just been installed. Turn your dream home into a reality. (id:6769)