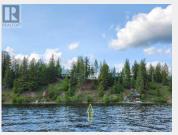

## **LOT 6 MEIER E Road Cluculz Lake British** Columbia

\$149,000

\* PREC - Personal Real Estate Corporation. Spectacular .46 acre lot with views looking south over the main part of the lake. Mostly cleared and ready to enjoy. Park your RV or build a cabin and enjoy you piece of waterfront on Cluculz Lake. Paved road access approx 5km from off highway. FYI - power line that crosses over property is being moved by BC Hydro so neighbor on right side (from street view) has their own pole. All measurements & location are approx and buyer to verify if deemed important to them. \*\*Check out the link to the fly over video. (id:6769)