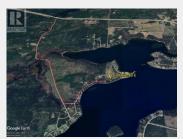

## **LOT 6 MEIER E Road Cluculz Lake British** Columbia

\$149,000

\* PREC - Personal Real Estate Corporation. Spectacular .46 acre lot with views looking south over the main part of the lake. Mostly cleared and ready to enjoy. Park your RV or build a cabin and enjoy you piece of waterfront on Cluculz Lake. Paved road access approx 5km from off highway. FYI - power line that crosses over property is being moved by BC Hydro so neighbor on right side (from street view) has their own pole. All measurements & location are approx and buyer to verify if deemed important to them. \*\*Check out the link to the fly over video. (id:6769)