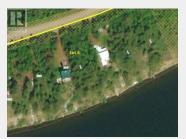

## **LOT 6 MEIER E Road Cluculz Lake British** Columbia

\$149,000

\* PREC - Personal Real Estate Corporation. Spectacular .46 acre lot with views looking south over the main part of the lake. Mostly cleared and ready to enjoy. Park your RV or build a cabin and enjoy you piece of waterfront on Cluculz Lake. Paved road access approx 5km from off highway. FYI - power line that crosses over property is being moved by BC Hydro so neighbor on right side (from street view) has their own pole. All measurements & location are approx and buyer to verify if deemed important to them. \*\*Check out the link to the fly over video. (id:6769)