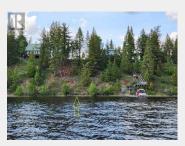

## **LOT 6 MEIER E Road Cluculz Lake British** Columbia

\$149,000

\* PREC - Personal Real Estate Corporation. Spectacular .46 acre lot with views looking south over the main part of the lake. Mostly cleared and ready to enjoy. Park your RV or build a cabin and enjoy you piece of waterfront on Cluculz Lake. Paved road access approx 5km from off highway. FYI - power line that crosses over property is being moved by BC Hydro so neighbor on right side (from street view) has their own pole. All measurements & location are approx and buyer to verify if deemed important to them. \*\*Check out the link to the fly over video. (id:6769)