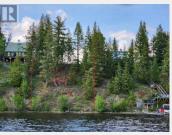

## **LOT 6 MEIER E Road Cluculz Lake British** Columbia

\$149,000

\* PREC - Personal Real Estate Corporation. Spectacular .46 acre lot with views looking south over the main part of the lake. Mostly cleared and ready to enjoy. Park your RV or build a cabin and enjoy you piece of waterfront on Cluculz Lake. Paved road access approx 5km from off highway. FYI - power line that crosses over property is being moved by BC Hydro so neighbor on right side (from street view) has their own pole. All measurements & location are approx and buyer to verify if deemed important to them. \*\*Check out the link to the fly over video. (id:6769)