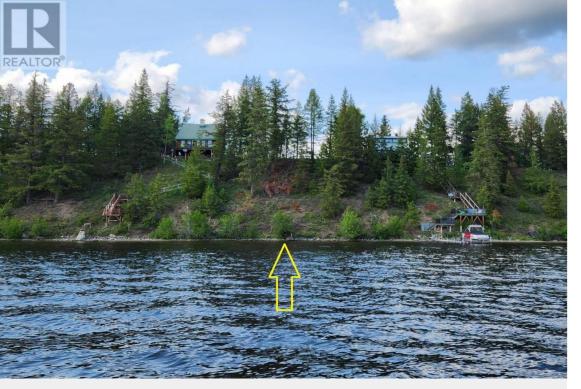

## **LOT 6 MEIER E Road Cluculz Lake British** Columbia

\$149,000

\* PREC - Personal Real Estate Corporation. Spectacular .46 acre lot with views looking south over the main part of the lake. Mostly cleared and ready to enjoy. Park your RV or build a cabin and enjoy you piece of waterfront on Cluculz Lake. Paved road access approx 5km from off highway. FYI - power line that crosses over property is being moved by BC Hydro so neighbor on right side (from street view) has their own pole. All measurements & location are approx and buyer to verify if deemed important to them. \*\*Check out the link to the fly over video. (id:6769)