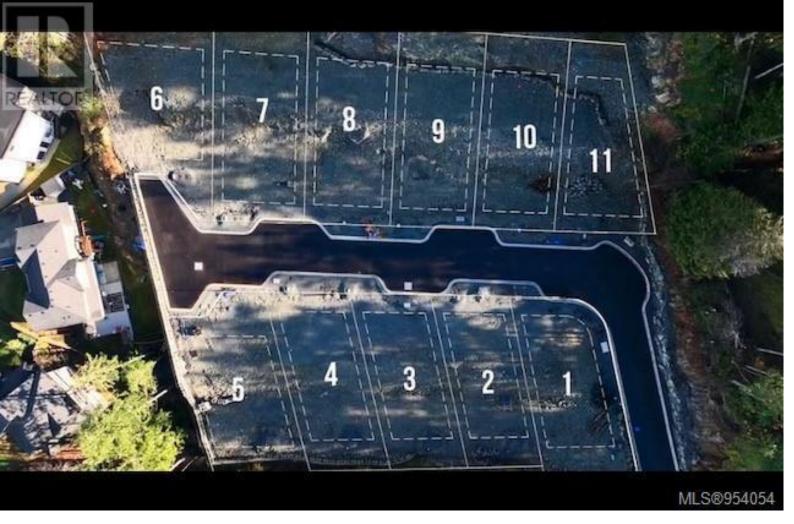

## 887 Klahanie Drive lot6 Langford British Columbia

\$505,500

NEW PRICE! Here is your opportunity to build in a central location in Langford! Minutes drive away from Olympic View golf course, Royal Bay shopping, beaches and Langford's newest school site, this location offers it all. Lot 9 Ohana Place is located on one of Langford's newest no thru strata roads, providing an opportunity to build an executive build in a private location. Lot is perfect for upper levels with a backyard, bbqing area with valley views from each level. Utilities at lot line, ready for you to start building! Don't miss the chance to make this exclusive building lot in Langford, BC, yours. It's more than just a property; it's an invitation to a lifestyle of luxury, convenience, and natural beauty. (id:6769)