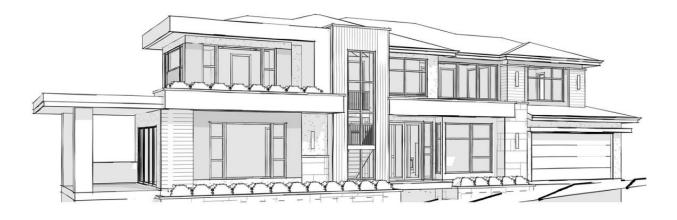

## SOUTHRIDGE LT.1 Langley British Columbia

Build your dream home on this impressive 10,021 sqft Ready To Build property in one of Murrayville's prestigious multi-million dollar neighborhoods. This rectangular corner lot features over 100 feet of frontage and is located in a quiet cul-da-sac surrounded by many new homes. This centrally located property offers convenience to shopping, schools, and transit. With partial excavation and gravel groundwork already in place, construction costs will be significantly reduced for your 3-story, 6,200 sqft dream home. Don't miss this opportunity to create a luxurious residence in an exclusive community. Property is located on corner of 215th Ave and 45A Street (id:6769)