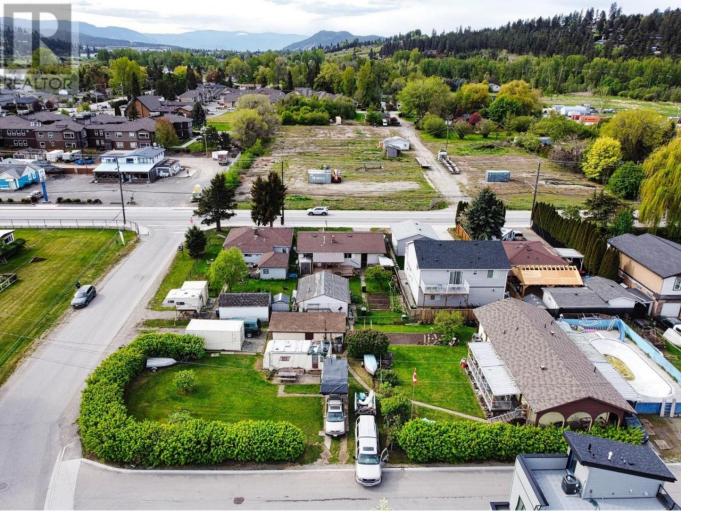

## 11518 Rogers Road 1 Lake Country British Columbia

\$999,000

One of three properties for sale with 100 ft frontage((approx) on Woodsdale Road, 170 ft frontage(approx) and Rogers Road plus a laneway extending approximately 190 ft(approx). Perfect location for rezoning for a mixed-use commercial development (future OCP). 3144 Woodsdale is 0.14 acres, 2 beds, 1 bath, 963 sf and tenanted. 3156 Woodsdale is 0.14 acres, 2 beds, 1 bath with 976 sf. 11518 Rogers is 0.34 acres, registered mobile home, 3 beds, 2 baths and 1,230 sf. Steps to the beach (Access off Rogers Road), parks, restaurants and amenities. Bring your ideas to this unique opportunity. On sewer, water at lot line. The houses are in fair condition and suitable for renting. Note: This property must be purchased with 3156 Woodsdale Road (MLS:10342668) and 3144 Woodsdale Road (MLS:10342667). (id:6769)