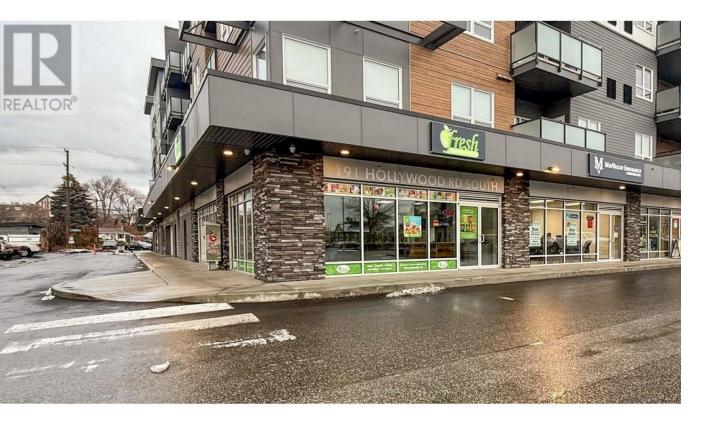

## 191 Hollywood Road 1 Kelowna British Columbia

\$34

High profile, commercial end-cap totalling +/- 1,385 SF at SoHo Kelowna. Newer commercial unit fronting Hollywood Road S. Currently configured as a quick service restaurant. Inviting entrance with an open dining area, large counter/register space with ample work and display area, rear dishwashing and dry storage area and in-suite washrooms. This is a prime corner unit in the complex with large floor to ceiling windows and glass doors that provide maximum visibility into the unit by both pedestrian and vehicle traffic. Convenient customer parking available in front of the unit and to the north side of the building. Located in a wellestablished commercial area in the Rutland Urban Centre, just south of the signalized intersection of Highway 33 and Hollywood Rd. Setup as a QSR without a full-service kitchen. (id:6769) Listing Presented By: