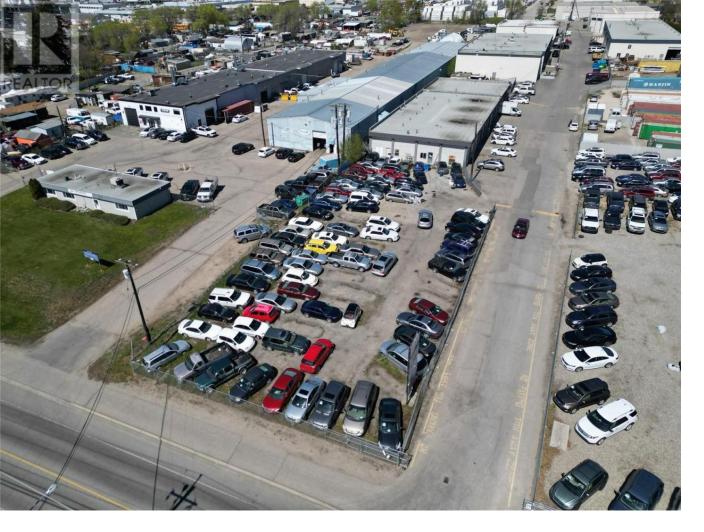

## 880 Leathead Road 1 & 2 Kelowna British Columbia

Amazing opportunity to lease a high exposure warehouse with large storage yard located on Leathead Road. Approximately 3,532 sqft, the warehouse is currently in a shell condition and is ready to be built out to suit your business. The fenced yard area fronting the unit on Leathead Rd is approx. 16,768 sqft. Owner to provide build out incentives to qualified tenants. (id:6769)