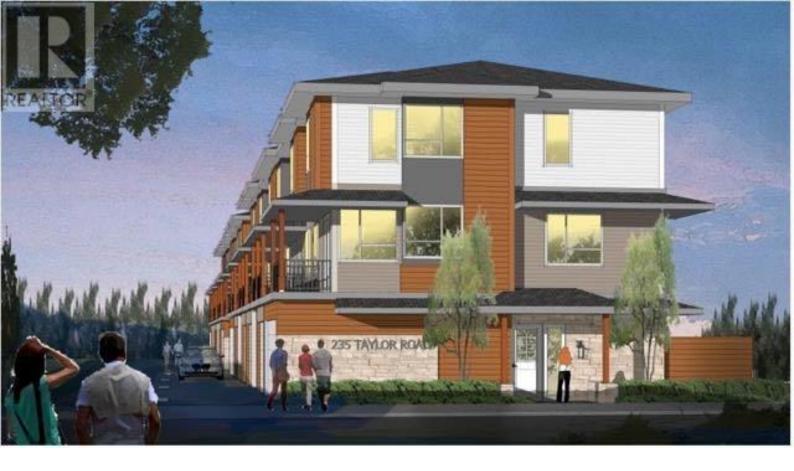

## 235 Taylor Road 10 Kelowna British Columbia

\$599,000

Introducing 235 Taylor Homes, a newly developed townhouse enclave comprising 12 units in the Rutland area. These units boast an unparalleled value and are conveniently situated near shopping centers, major retailers, grocery stores, services, and restaurants. Enjoy a quick 10-minute drive to both UBCO and Downtown Kelowna, as well as Okanagan Lake! These contemporary townhouses effortlessly integrate modern design features into each 3-bedroom, 2.5-bathroom residence, complemented by a tandem parking garage. Inside, enjoy the luxury of 9' ceilings on the main and second floors, along with modern finishes and a kitchen equipped with stainless steel appliances. Laminate flooring extends throughout the interior, and the bathrooms are embellished with tiled accents. Additional conveniences encompass a full-sized washer and dryer. Savor the awe-inspiring mountain vistas from the expansive deck, an ideal setting for hosting barbecues. The development goes further to offer a communal outdoor garden space for residents' enjoyment. Rest assured with the inclusion of a 2-5-10 new home warranty. Seize the opportunity to become part of the exceptional community at 235 Taylor Homes! GST is applicable. Measurements are taken from the floor plans. (id:6769)