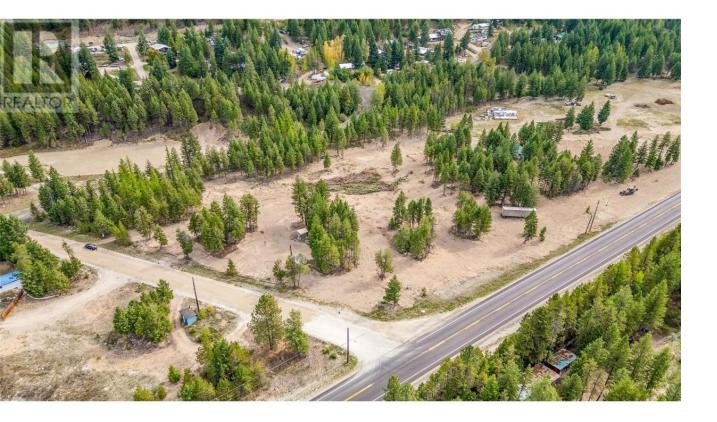

## 10 Boulder Road Beaverdell British Columbia

This 5.65 acre highway frontage property is being offered for sale and would be perfect for a road side commercial, residential or mixed use project! Taking advantage of the long straight section of the highway with excellent frontage and visibility to make your dream a reality. In an area with a huge potential for passing traffic and increasing amount of residential properties in the immediate area its a great location for a roadside use. General store, gas station, multifamily? There are endless possibilities for someone with a creative vision. If desired, it can be purchased in conjunction with the 5.11 acres listed next door at 6386 Highway 33 for a massive 10.76 acres development site. Call for more info! (id:6769)