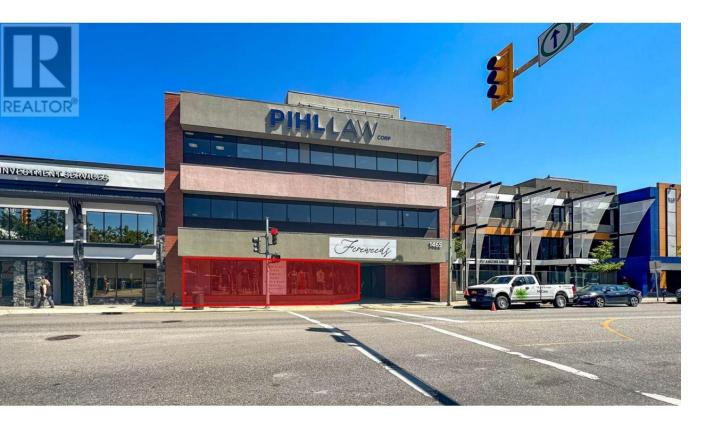

## 1465 Ellis Street 100 Kelowna British Columbia

\$20

High profile retail opportunity on Ellis Street in the Pihl Law Building in Downtown Kelowna. 1,695 SF of prime retail/office space for lease, located between Bernard Ave and Doyle Ave, near the signalized intersection with the Queensway Exchange. Open floor plan with high ceilings with extensive pot lights; large oversized, street facing windows along two sides of the unit and partitioned storage areas to the rear. Securemain entrance through courtyard of building and share of common area washrooms. Unit comes with one dedicated parking stall. Great opportunity for signage that would be highly visible to both vehicle and pedestrian traffic. (id:6769)