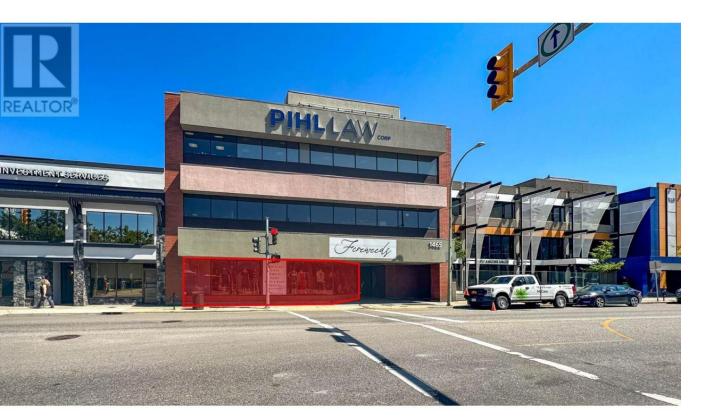

## 1465 Ellis Street 100 Kelowna British Columbia

\$18

High profile retail opportunity on Ellis Street in the Pihl Law Building in Downtown Kelowna. 1,695 SF of prime retail/office space for lease,located between Bernard Ave and Doyle Ave, near the signalized intersection with the Queensway Exchange. Open floor plan with high ceilingswith extensive pot lights; large oversized, street facing windows along two sides of the unit and partitioned storage areas to the rear.Securemain entrance through courtyard of building and share of common area washrooms. Unit comes with one dedicated parking stall. Great opportunity for signage that would be highly visible to both vehicle and pedestrian traffic. (id:6769)