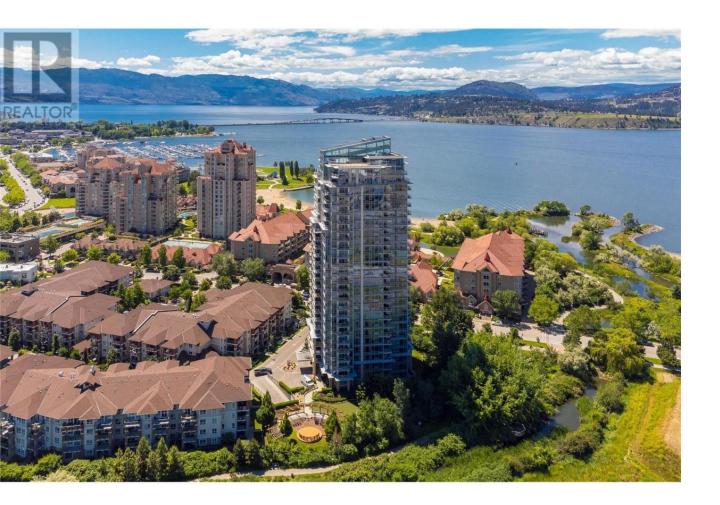

## 1075 Sunset Drive 1006 Kelowna British Columbia

\$779,900

Experience the best of Kelowna in this 10th-floor residence offering outstanding lake, bridge, mountain and city views! Filled with tasteful updates, this unit comes fully furnished and offers a storage locker & secure underground parking! Updates include: heated travertine tile flooring, an ethanol fireplace, newer stainless steel appliances with a dual dishwasher, custom cabinets, chic built-ins, and a serving bar equipped with a wine fridge. It also features a Levolor lighting package, chromotherapy lighting in the bathrooms, steam shower, and more. Comes furnished! Enjoy access to amenities which include an outdoor pool and sun area, 2 hot tubs, BBQ area, fitness centre, billiards, lounge/meeting/TV room and guest suites. Prime location just a stroll away from the Okanagan Lake and all Kelowna's vibrant downtown core has to offer! (id:6769)