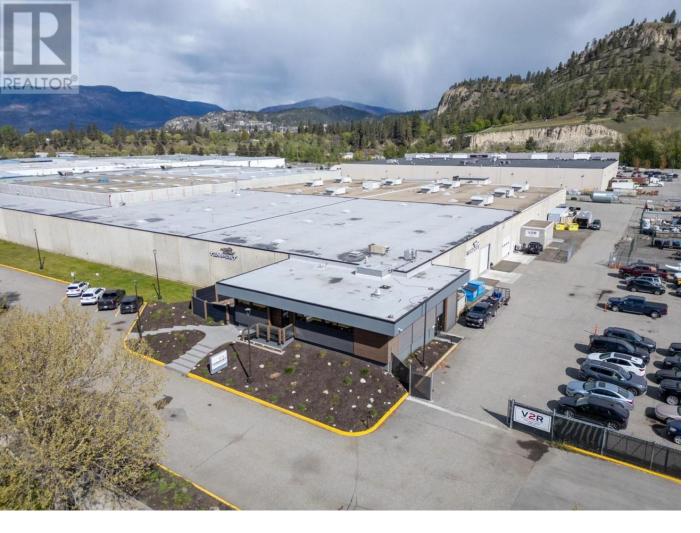

## 2092 Enterprise Way 100A Kelowna British Columbia

\$16

Centrally located in Kelowna's bustling industrial hub, 100 - 2092 Enterprise Way offers versatile warehouse space tailored to meet the diverse needs of businesses. Boasting a prime location with seamless access to Highway 97 and a host of modern amenities, this property presents an exceptional opportunity for businesses seeking strategic positioning and functional facilities. With flexible sub-leasing options ranging from 4,800 SF to 12,800SF of leasable warehouse area, complemented by convenient amenities such as reserved on-site parking and security-controlled fenced yard space, tenants enjoy unparalleled convenience and security. Immediate occupancy and a sub-lease term extending up to October 31st, 2029, ensure long-term stability and flexibility, making this property an ideal choice for businesses looking to thrive in Kelowna's dynamic industrial landscape. (id:6769)