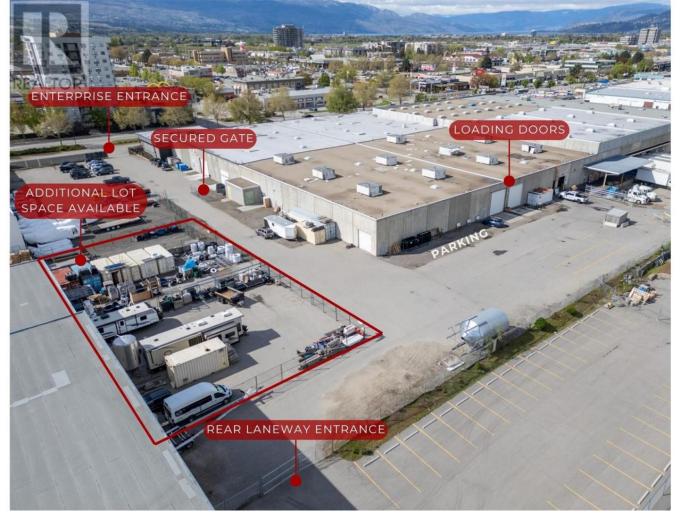

## 2092 Enterprise Way 100C Kelowna British Columbia

Centrally located in Kelowna's bustling industrial hub, 100 - 2092 Enterprise Way offers versatile warehouse space tailored to meet the diverse needs of businesses. Boasting a prime location with seamless access to Highway 97 and a host of modern amenities, this property presents an exceptional opportunity for businesses seeking strategic positioning and functional facilities. With flexible sub-leasing options ranging from 4,800 SF to 12,800 SF of leasable warehouse area, complemented by convenient amenities such as reserved on-site parking and security-controlled fenced yard space, tenants enjoy unparalleled convenience and security. Immediate occupancy and a sub-lease term extending up to October 31st, 2029, ensure long-term stability and flexibility, making this property an ideal choice for businesses looking to thrive in Kelowna's dynamic industrial landscape. (id:6769)