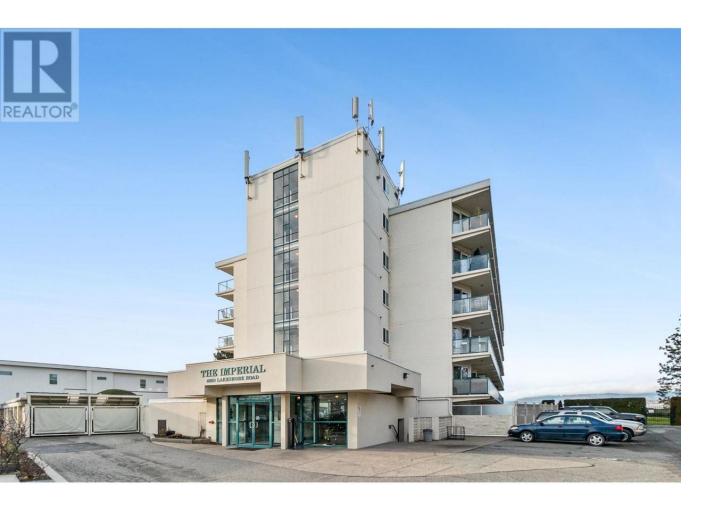

## 4058 Lakeshore Road 101 Kelowna British Columbia

\$499,000

Steps to Bluebird Beach! Enjoy the Okanagan Lifestyle at an affordable price. The Imperial, a desirable concrete building centrally located in the Lower Mission area. Walk out your patio door to enjoy the private beach on the shores of Lake Okanagan. Or lounge around the outdoor pool with family and friends. This updated 1 bedroom, 1 bathroom condo has a southern exposure for the afternoon and evening sun. The open concept kitchen has newer appliances. The spacious bathroom has luxurious tile on the floor and around the tub. There are washer/dryer hookups in the condo. The building also offers free laundry as well. The Imperial is a well managed, very clean building with expansive lawns, visitor parking and bike storage. Rentals are allowed however it is a no pet, no smoking building. Close proximity to the Aqua Boat Club, golf courses, wineries shopping, hospital and medical clinics. Quick possession. (id:6769)