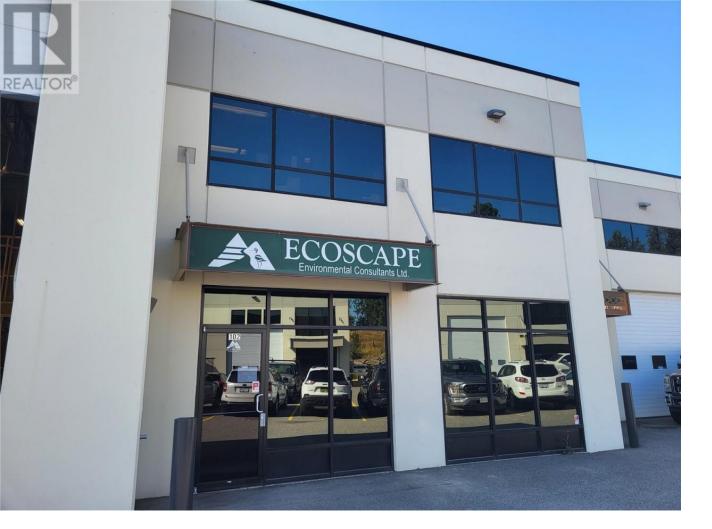

## 450 Neave Court 102 Kelowna British Columbia

Opportunity to lease approximately 3,016 sqft industrial strata unit at 450 Neave Court, just off Hwy 97. Unit 102 is fully built-out with both warehouse and office area between 2 floors. The warehouse consists of a 12 x 12' o/h door, 22' ceiling heights, 200 amp power with an industrial sink and washroom. The office area boasts a reception area, 5 private offices, large board room, open bull pen area, washroom, kitchenette and storage. Onsite parking and rear yard access available. The property is available immediately both for lease and for sale (MLS: \_\_\_\_\_). (id:6769)