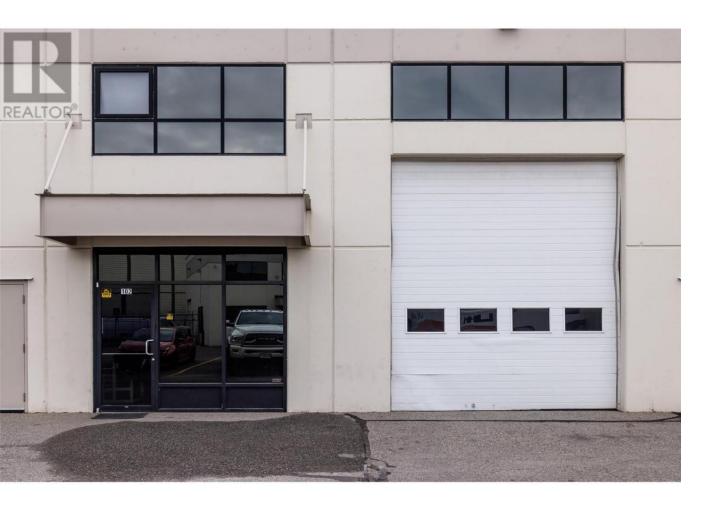

## 460 Neave Court 102 Kelowna British Columbia

\$869,999

Located at the end of Neave Court just off Hwy 97, Zones I2–very flexible uses permitted, includes 5 parking stalls. This 2442 sqft (main floor) custom automotive shop boasts quite the ""Man Cave"". Cool accommodation with living quarters up in the 383 sqft Mezzanine complete with kitchen area and 3pc washroom plus sports/event viewing area below. Air conditioned so cool in the summer. ""Man Cave"" areas easily converted back to office. The concrete floor is epoxy resin coated and features an extra height overhead door. Price is for the structure only, not the business. (id:6769)