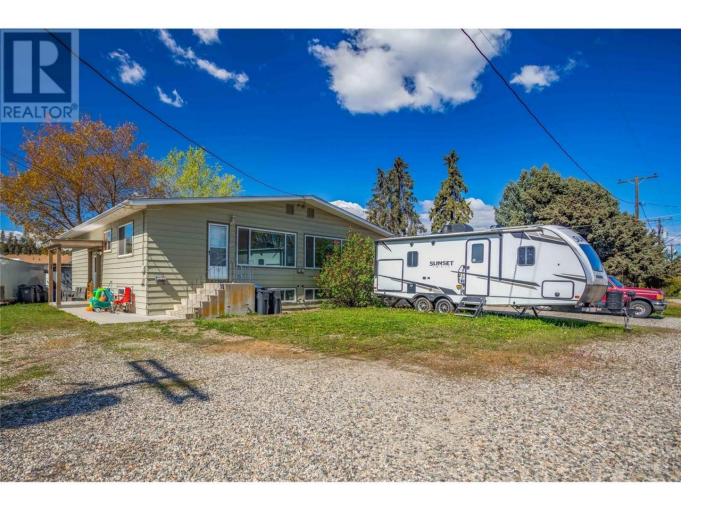

## 1020-1022 Mitchell Road Kelowna British Columbia

Over 3200 sqft FULL duplex home for sale in a great location! Each side is roughly 1600 sqft with 4 bedrooms and 2 full baths per side. Total of 8 bedrooms, 2 kitchens and four full bathrooms! Newer vinyl windows with some flooring updated. Large fully fenced side yard. Currently tenanted on a month to month basis at \$3,950 per month. Great location in a sought after area in Kelowna close to schools, shopping and parks! Check out the virtual tour in the media tab! (id:6769)