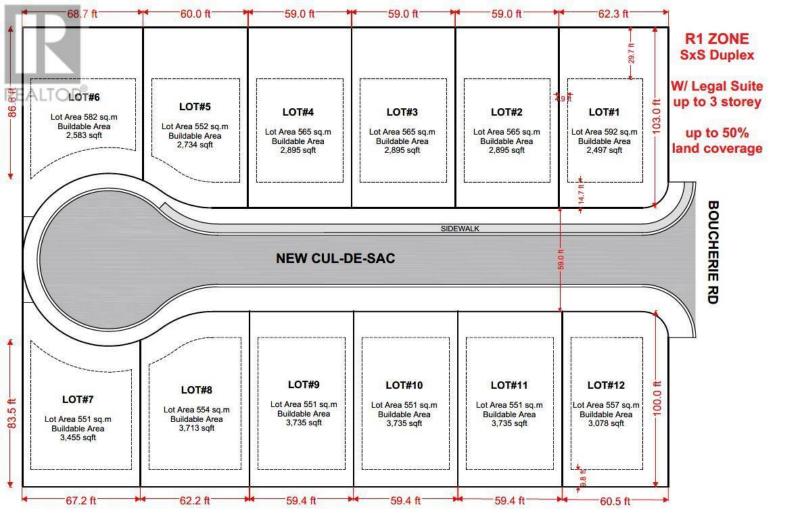

## 1026 Kitson Court West Kelowna British Columbia

\$519900

The City of West Kelowna has recently approved SxS duplexes with suites on R1 zoned properties also allowing for short-term rentals. Site coverage allowance of up to 50% and building up to 3 stories. Incredible opportunity to construct a S xS duplex or single-family home on these easy buildable lots offering wide frontages. This information is believed to be reliable, but buyers are advised to conduct their own research to ensure zoning compliance and determine the allowable construction on the lots. This remarkable subdivision is located in the heart of Lakeview Heights, near many renowned wineries and wine trails. Just a quick 10-min drive from downtown Kelowna and close proximity to the beach, schools and shopping. No restriction on builders, Flexible building guideline and no time restriction allows you to customize and build at your own pace. GST applicable (id:6769)