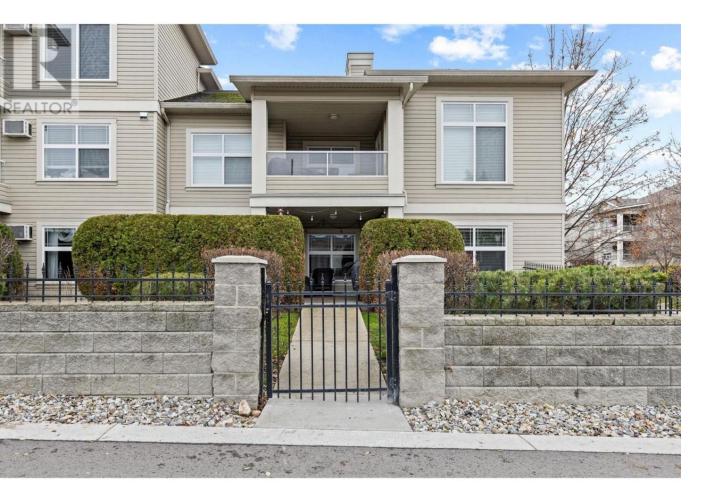

## 515 Houghton Road 103 Kelowna British Columbia

\$439,000

This incredible ground floor corner unit condo is a step above, with a large private yard space, and exterior access. Walking in you will be impressed with the bright and welcoming open concept living space, with 1,097 sqft of interior living space plus a private covered patio. The generous kitchen opens onto the proper dining area, with tons of windows to allow full natural light. The large primary bedrooms features walk-in closet, and a great ensuite with glass showing and soaker tub. There is also a second bedroom, full bathroom, and new laundry machines. Lots of updates throughout have kept this home feeling bright and fresh. Nothing to do but move in! This unit also comes with secure underground parking, and a storage unit. Magnolia Gardens has nice common areas, including BBQ's, party room, guest suites, and car wash. Pet friendly too! (id:6769)