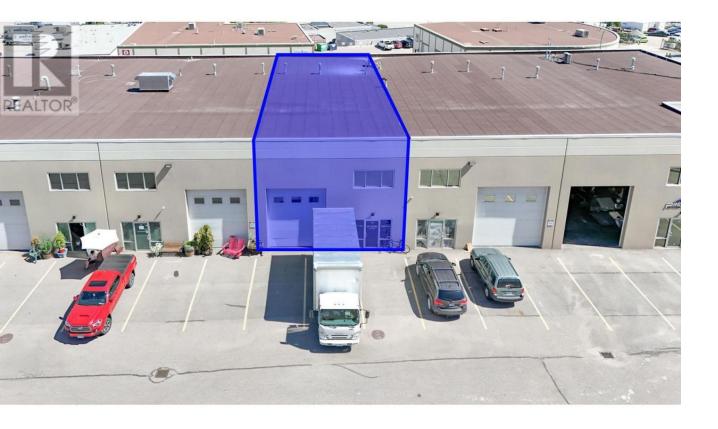

## 210 Lougheed Road 104 Kelowna British Columbia

\$18

2,400 SF in-line industrial strata unit available for sublease in the North Glenmore Industrial Park on Lougheed Road. Open warehouse space with 12'x14' overhead door, 20' clear ceiling height, 3 phase 200-amp service and washroom with change room. Unit comes with 4 dedicated parking stalls, 3 of which are in front of the unit. Easy and convenient access to and from Highway 97, minutes to UBCO, Kelowna International Airport and Highway 33. Sublease expires May 31, 2027, with potential to extend. (id:6769)