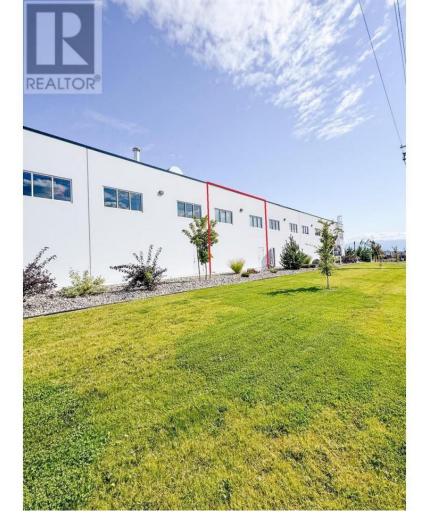

## 310 Hiram Walker Court 104 Kelowna British Columbia

\$16

Available for Sublease. Newer Concrete Industrial Unit in the Jim Bailey Road area of Kelowna. This unit is 1,950sf on the main, plus 600sf of separate second floor office space (totaling 2,550sf). I-2 zoning allows multiple uses. Signage opportunities. 12x 14 Overhead Door, plus three parking stalls. New head lease may be considered. (id:6769)