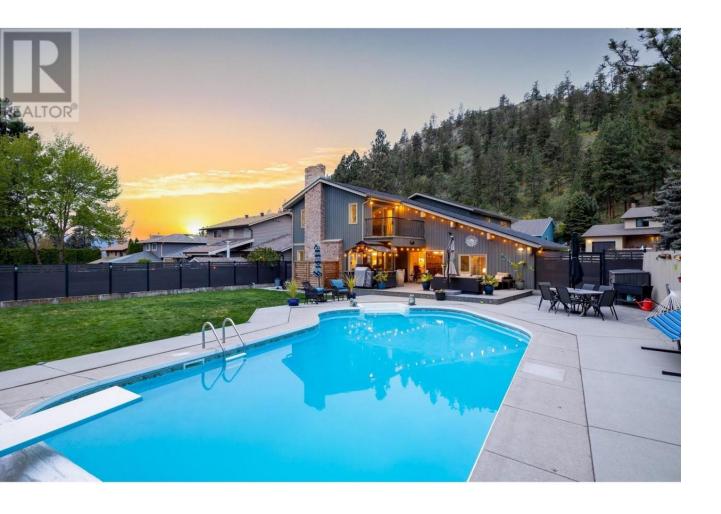

## 1047 Cascade Place Kelowna British Columbia

\$1,419,000

Nestled in Dilworth, this haven sits on a level, secluded corner plot complete with a pristine fully fenced backyard and a pool. Designed for ultimate entertainment, the main living spaces boast patio doors leading to a remarkable backyard with composite decking that extends to the spacious concrete pool deck and a neatly manicured lawn area. Spanning 3320 sq ft, this residence comprises 4 bedrooms + den and 3 bathrooms, showcasing a thoughtfully laid-out family friendly arrangement with all bedrooms situated on the upper floor, complemented by an additional flex room, creating an ideal hangout space. The primary bedroom features a large ensuite and its own private balcony overlooking the backyard oasis. Explore the main level, where you'll find the open kitchen, dining area, and two living room spaces complete with fireplaces, creating the perfect setting for gatherings and everyday living. Additionally, a sizable home office/den with ample natural light, a laundry room, and a mudroom adjoining the double car garage complete this level. Situated on the tranquil side of Cascade Place, this property offers serene surroundings with minimal road traffic, ensuring a peaceful outdoor experience. Dilworth's central location provides convenient access to all areas of Kelowna, with the added convenience of a bus route for school transportation and a nearby YMCA daycare facility. Treat your family to the home of their dreams with this exceptional property and its prime location. (id:6769)