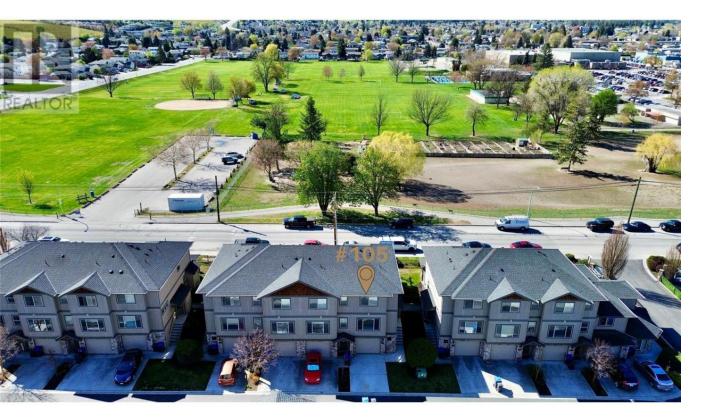

## 440 Hartman Road 105 Kelowna British Columbia

\$575,000

Welcome to Capstone Lane! This stunning 2 bed, 2.5 bath townhouse backs onto Rutland Sports Fields, Dog Park and Community Garden. Open concept living on the main, with generous sized kitchen including island, flows out to the covered patio with space for your BBQ and patio furniture. Upstairs you will find two primary bedroom retreats, each with their own 3 piece ensuites, linen closet and laundry. The double car tandem garage plus driveway parking provides for all your parking needs. Also within walking distance is the YMCA, Rutland Activity Centre, Kelowna BMX club, Rutland Senior Secondary, and all your shopping needs are mere minutes away. Capstone Lane features a playground for the kiddos, and strata restrictions provide for one dog or one cat OR two dogs OR two cats. (id:6769)