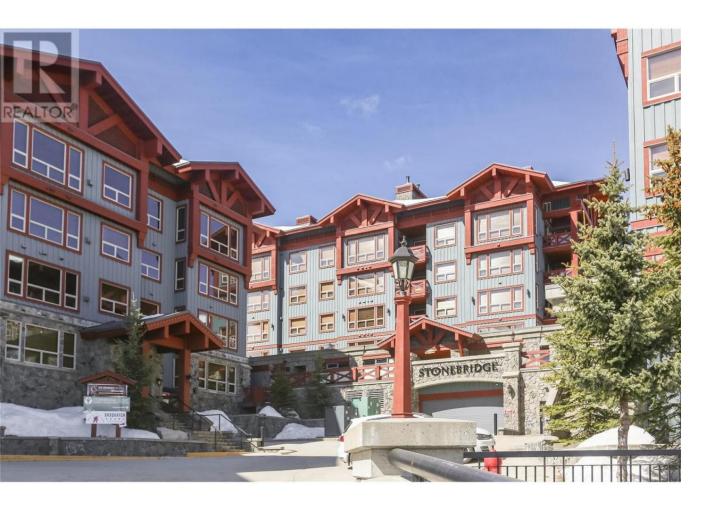

## 5255 Big White Road 105 Big White British Columbia

\$749,000

Prime village location! This two bedroom two bathroom corner unit condo is located right in the heart of Big White's village centre. Be steps away from restaurants, shopping, and the gondola and enjoy skiing directly from the door and right to your private hot tub after a day on the slopes. This exceptional unit offers a spacious kitchen with granite countertops, SS appliances, mini wine fridge and dining table that seats 8 - a perfect spot for families and groups to enjoy apres ski! Gather in the open concept living room and cozy up next to the rock faced gas fireplace. Stand-out features include: hardwood flooring, slate tile flooring, one underground parking stall, one storage locker, designer lighting and plenty of storage. Complex includes pool and gym! (id:6769)