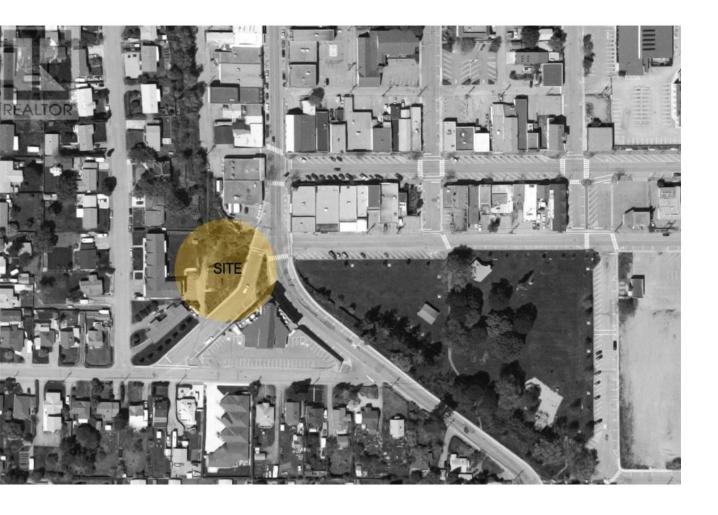

## 10504 Hunt Street Summerland British Columbia

DEVEOPMENT OPPURTUNITY | MIXED USE Zoned Multi family with preliminary drawings available for 19 units with commercial on the main level. Located in Summerland's downtown core just steps to shopping, restaurants, schools, & across the street from Memorial Park. Giants Head Park, wineries & Okanagan Lake just a short drive away. (id:6769)