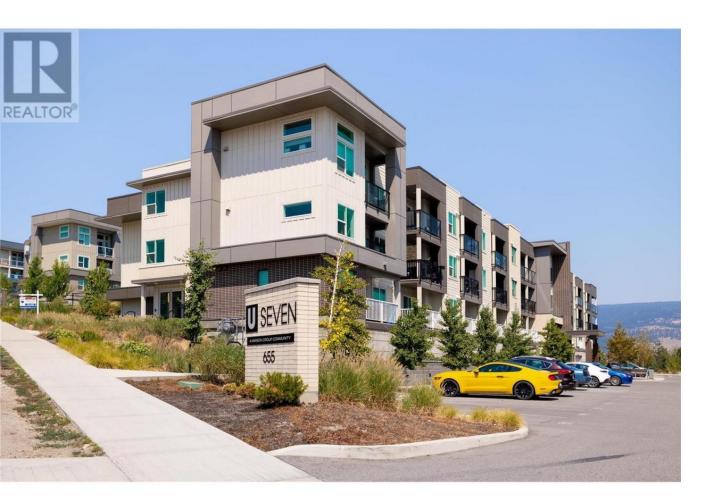

## 655 Academy Way 107 Kelowna British Columbia

\$619,900

Investment alert!! This ground level fully furnished three bedroom three bathroom condo checks all the boxes. The layout is ideal for roommates with 2 bedrooms having ensuites and a split floor plan puts the 3rd bedroom and main bath side by side across from the others. Open concept living allows for easily shared space with a functional kitchen and tv space leading to the ground level patio offering a secondary option for entrance and extended outdoor living. Via a walking path the patio leads quickly to street parking adding convenience to tenants needing street parking. One secure underground spot comes with the condo. Tenants paying fair market rent are already in place until May. Looking for a quick turn key investment? Look no further! (id:6769)