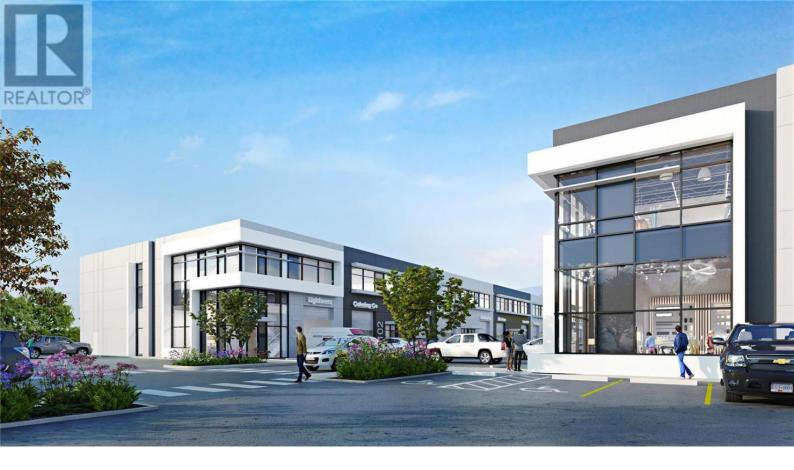

## 9640 McCarthy Road 107 Kelowna British Columbia

\$806,520

Introducing IntraUrban McCarthy, a collection of 37 premium quality strata industrial spaces, specifically designed for the next generation of small and medium-sized businesses. This presents a unique opportunity to acquire sought after industrial real estate in Kelowna, BC, with highly flexible floor plans, modern design, and a full range of premium-quality features. The location is close to highway 97 and other major businesses and amenities, making this an excellent opportunity to acquire a valuable industrial property in the growing Kelowna North industrial park. PROPERTY DETAILS IntraUrban McCarthy offers owners plenty of flexibility within both buildings. Choose from three distinct floor plans starting from 2,068 sf in building one and 3,388 sf in building 2, or combine multiple units for larger floor plans and multiple bay doors. CEILING HEIGHT: 28' Clear in warehouse LOADING: One exclusive 12' x 14' grade-level loading door per unit FLOOR LOAD: 500 lbs/sf loading capacity on main floor & 100 lbs/sf on mezzanine POWER: 200 Amp 3-Phase LIGHTING: LED Lighting throughout ZONING: 12 OCCUPANCY: Summer 2024 - 2ND Floor mezzanine with roughed-in washroom plumbing - Primed & painted mezzanine walls, & efficient LED lighting - Warehouse skylight, ceiling fan & gas-fired unit heater - Washroom built-out on ground floor & white primed interior warehouse walls Operable windows & HVAC unit provided for heating and cooling mezzanine (id:6769)