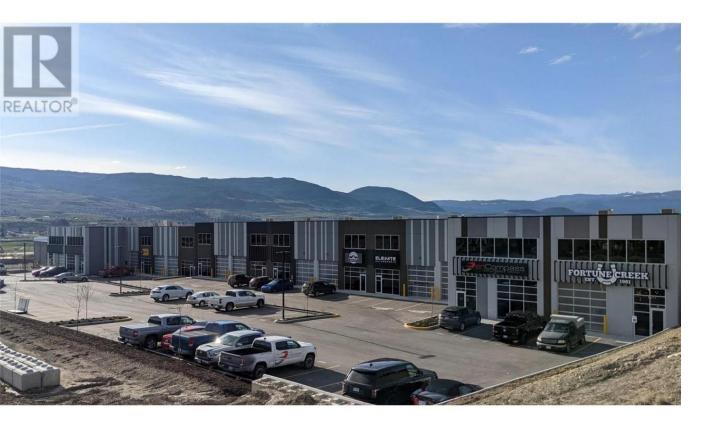

## 2030 Matrix Crescent 108 Kelowna British Columbia

\$6,UUL

Great opportunity to lease a 3,299 square foot warehouse unit in the heart of Kelowna's Airport Business Park. Features include an open layout with a 12'x12' glass overhead door, washroom, mezzanine, three parking stalls, and loading area. This is a gross lease at \$6,000/month plus GST and utilities. No triple net. (id:6769)