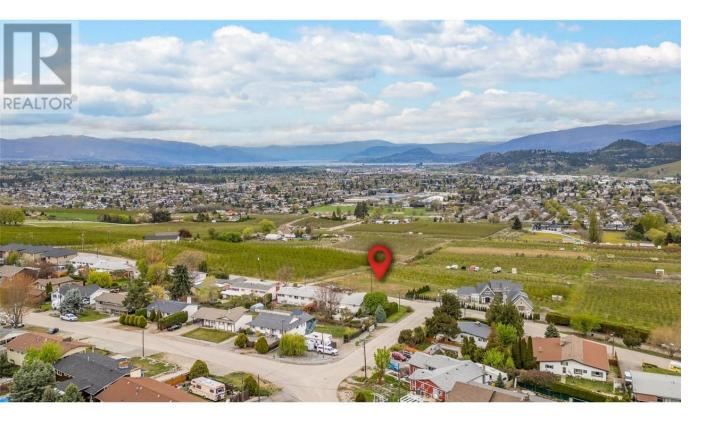

## 1080 Gibson Road Kelowna British Columbia

Build your estate home on this wonderful half-acre lot with exceptional views over orchards and farms, towards Kelowna and Okanagan lake. Enjoy the peace and solitude of rural living only minutes away from all the amenities the Okanagan has to offer! Views are over Agricultural Land Reserve property. Sewer and other utilities are at the road. Lot is sloped ideally for a rancher/walkout home. Centrally located only 10 minutes to Kelowna International Airport. Several golf courses are only minutes away, including Tower Ranch, Sunset Ranch, Kelowna Springs, Shadow Ridge, The Quail and Bear and Black Mountain. Schools, shopping, parks and recreation venues are all within a 10-minute drive. Big White and Silver Star winter sports areas are less than an hour away. 20 minutes to downtown beaches. (id:6769)