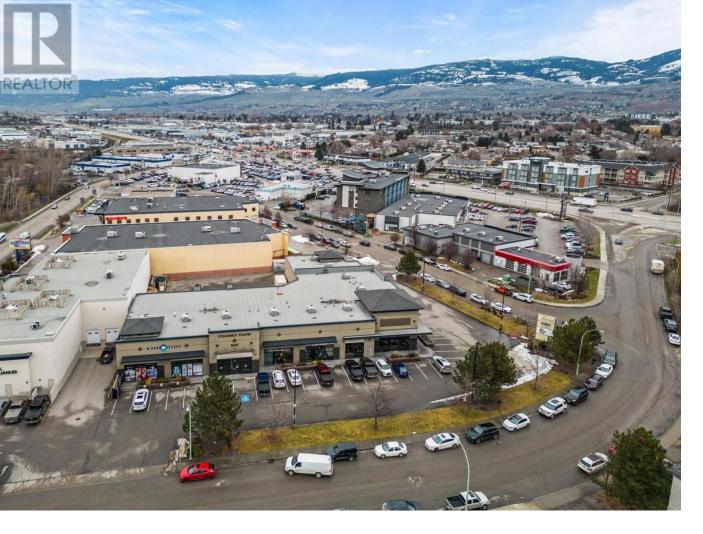

## 1641 Commerce Avenue 109 & 110 Kelowna British Columbia

\$25

Lease 2,878 sq.ft. of versatile service commercial space in Kelowna, featuring high ceilings and excellent curb appeal. This clean, well-maintained property includes four dedicated parking stalls, with ample customer parking available. Two grade-level loading doors can be added at the rear for enhanced functionality. Building and pylon signage options provide excellent visibility. Ideal for a variety of business uses (id:6769)