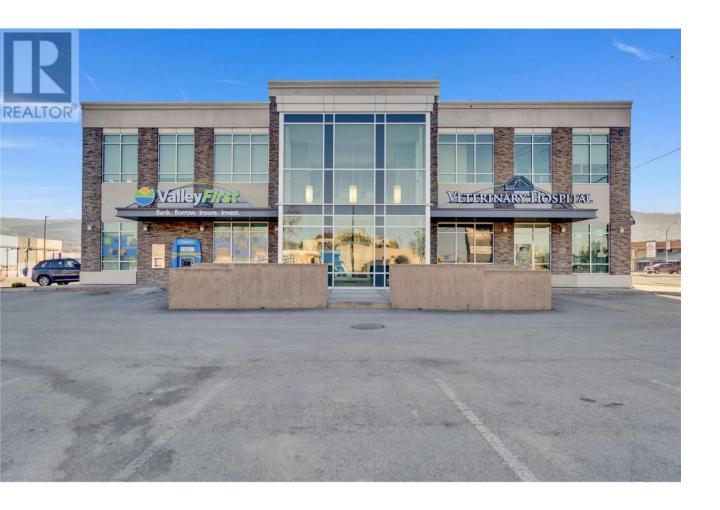

## 110 33 Highway Kelowna British Columbia

\$11,588,888

Rare opportunity for the right buyer to acquire a generational 1.32-acre main street corner property in Kelowna, British Columbia. The property features, two free-standing first-class buildings: Building #1 is a two-story professional office/retail with approximately 14057 sqft of active commercial activity. Building #2 is a single-story building of approximately 7591 sqft of active professional commercial space. This building was recently and completely renovated with high-end finishings. This is property, situated on a high-profile, busy corner, surrounded by major shopping, including coffee shops, fast food, 3 major banks, and groceries. YMCA and other amenities. The property is located in a prime area of Kelowna, minutes to the Airport, UBC, and Kelowna downtown. With an Annual Gross Income of \$544,102.39, and future development potential (maximum coverage 3.1 FAR/12 stories), it offers significant present and future earnings potential. \*\*All information & measurements are deemed correct but not guaranteed, please verify if important.\*\* (id:6769)