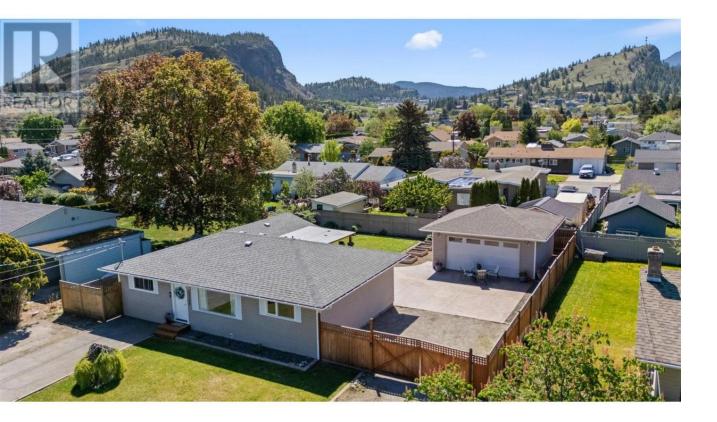

## 11109 Barclay Street Summerland British Columbia

\$725,000

ONE LEVEL LIVING in one of sunny Summerland's most sought-after neighbourhoods! 3 Bedroom, 2 bath, almost everything updated, including most flooring, all appliances, kitchen, 4 pc bathroom, roof, ductless heating and cooling. Primary bedroom has a stamped concrete patio outside the door - perfect for a hot tub! Outside enjoy the covered deck, good sized grassy fully fenced yard with garden boxes, garden shed, stamped concrete galore, 21'x 21' shop in the back has high ceiling & 240V - perfect for the auto enthusiast, or any kind of hobbyist. Loads of parking, plenty of space for toys - boat, RV etc. and a short walk to downtown Summerland and all amenities. Needs new windows and a slider (quote on file), but that's it! This one is a gem! Measurements by iGuide. (id:6769)