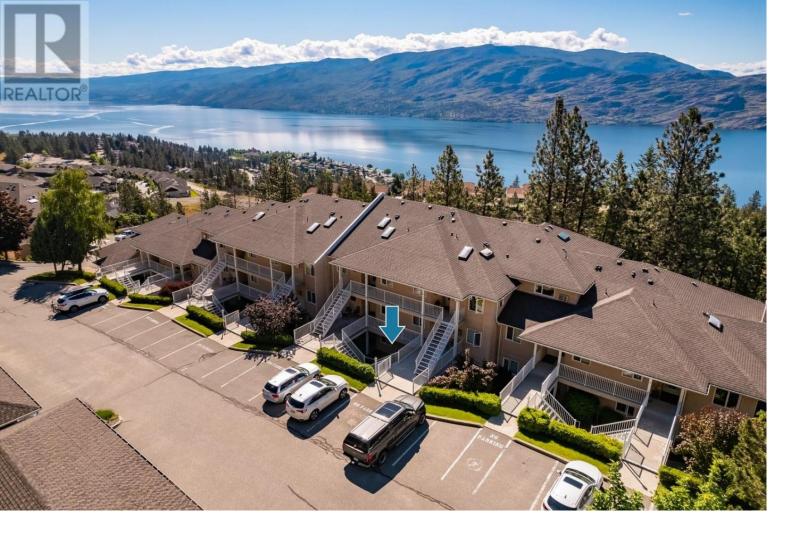

## 4630 Ponderosa Drive 112 Peachland British Columbia

\$530,900

Welcome to 112-4630 Ponderosa Dr, a stunning 2-bedroom townhome in Chateaux on the Ridge, Peachland. This executive suite offers a perfect blend of luxury and practicality, ideal for downsizing to one-level living. Enjoy breathtaking 180-degree views of Okanagan Lake and the mountains from your private, oversized deck with glass railings. This home is part of a well-run, owner-occupied strata with very low fees that include hot water radiant heated floors and a gas fireplace, ensuring comfort and economy. The community boasts amenities such as a lounge area with an exercise room, billiards, a full kitchen for events, and a library. Outdoors, engage in activities with a putting green and a greenhouse garden, or explore nearby trails on Pincushion Mountain. Ample storage and covered parking are added conveniences. Just minutes from Okanagan Lake beaches and Peachland's shopping areas, this property offers a tranquil yet connected lifestyle. Discover this serene oasis today and make it your new home! (id:6769)